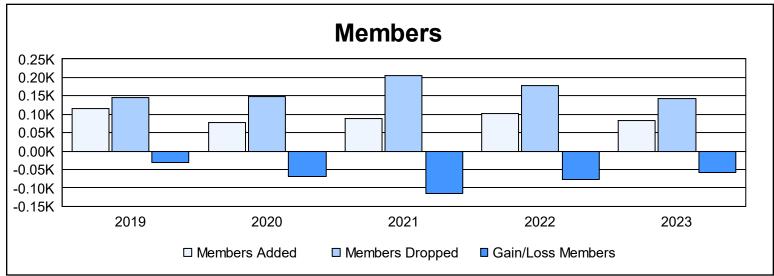

District 1 M As of June 2023 Cumulative

| Year      | New<br>Clubs | Dropped<br>Clubs | Gain/<br>Loss<br>Clubs | New<br>Members | Charter<br>Members | Reinstate<br>Members | Transfer<br>Members | Total<br>Member<br>Added | Total<br>Members<br>Dropped | Gain/<br>Loss<br>Members |
|-----------|--------------|------------------|------------------------|----------------|--------------------|----------------------|---------------------|--------------------------|-----------------------------|--------------------------|
| 2018-2019 | 0            | 0                | 0                      | 113            | 0                  | 1                    | 1                   | 115                      | 146                         | -31                      |
| 2019-2020 | 0            | 1                | -1                     | 69             | 1                  | 2                    | 5                   | 77                       | 147                         | -70                      |
| 2020-2021 | 0            | 2                | -2                     | 83             | 1                  | 3                    | 2                   | 89                       | 204                         | -115                     |
| 2021-2022 | 0            | 4                | -4                     | 88             | 0                  | 2                    | 13                  | 103                      | 179                         | -76                      |
| 2022-2023 | 0            | 2                | -2                     | 79             | 0                  | 2                    | 2                   | 83                       | 142                         | -59                      |
| Average   | 0            | 2                | -2                     | 86             | 0                  | 2                    | 5                   | 93                       | 164                         | -70                      |