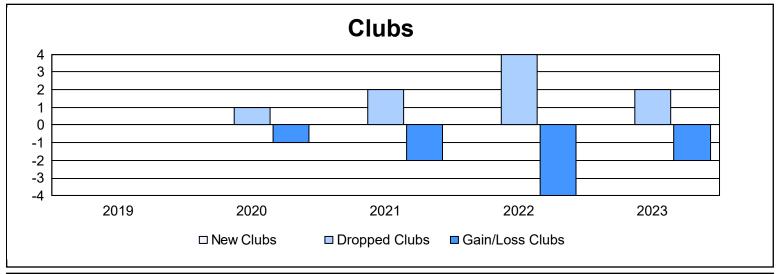

District 1 M As of June 2023 Cumulative

| Year      | New<br>Clubs | Dropped<br>Clubs | Gain/<br>Loss<br>Clubs | New<br>Members | Charter<br>Members | Reinstate<br>Members | Transfer<br>Members | Total<br>Member<br>Added | Total<br>Members<br>Dropped | Gain/<br>Loss<br>Members |
|-----------|--------------|------------------|------------------------|----------------|--------------------|----------------------|---------------------|--------------------------|-----------------------------|--------------------------|
| 2018-2019 | 0            | 0                | 0                      | 113            | 0                  | 1                    | 1                   | 115                      | 146                         | -31                      |
| 2019-2020 | 0            | 1                | -1                     | 69             | 1                  | 2                    | 5                   | 77                       | 147                         | -70                      |
| 2020-2021 | 0            | 2                | -2                     | 83             | 1                  | 3                    | 2                   | 89                       | 204                         | -115                     |
| 2021-2022 | 0            | 4                | -4                     | 88             | 0                  | 2                    | 13                  | 103                      | 179                         | -76                      |
| 2022-2023 | 0            | 2                | -2                     | 79             | 0                  | 2                    | 2                   | 83                       | 142                         | -59                      |
| Average   | 0            | 2                | -2                     | 86             | 0                  | 2                    | 5                   | 93                       | 164                         | -70                      |